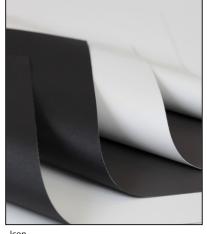

## Icon FR

## Roller, Roman & Panel Fabric

**Application:** • Roller, Roman & Panel Window Blinds

• Wide Width Windows

Characteristics: • Width: 3200mm

**Technical:** • Composition: 100% Polyester with Acrylic Backing

• PVC Free | Lead Free

• Nominal Weight: 465 +/- 5%gsm • Nominal Thickness: 0.46 +/- 0.01mm

Performance: • Opacity: 100% Blackout

**Protection:** • Tested to AS1530 Part II & Part III

• Tested to NFPA 701

· Greenguard & Greenguard Gold Accredited

Warranty: • 5 years

**Care:** • Surface dust should be removed with duster or soft cloth. Never use abrasive products or solvent/industrial based cleaners.

**Note:** • Colour variances may occur between fabric production batches. These variances are within industry tolerances.